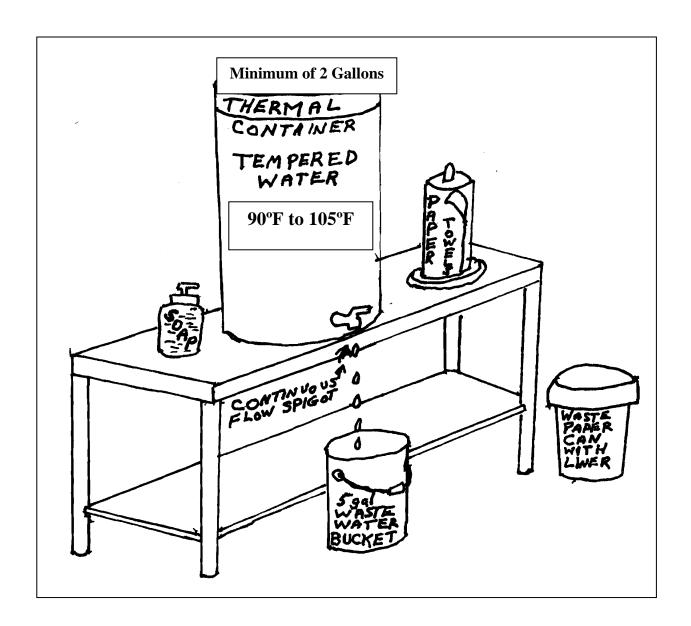

Page 2: Trading Name of Applicant: How will food temperatures be monitored during the events? MONITORING Identify the sources for each meat, poultry, seafood, and shellfish item. Include the source of the ice: FOOD SOURCE Describe the number, location and set up of handwashing stations to be used by the Food Establishment workers (NOTE: Temporary handwash station shall be stocked with soap, paper towels, trash receptacle, and a catch HANDWASHING container to collect waste water from a container filled with tempered water that has an open-and-close spout (i.e. coffee or tea urn with a bucket. SEE DIAGRAM ON PAGE 7): Identify the source of the potable water supply and describe how water will be stored and distributed at the Farmer's Market Food Service Facility. If a non-public water supply is to be used, provide the results of the most recent water tests. WATER SUPPLY Method used to protect food products from contamination: \_\_sneezeguards \_\_physical distance from the public \_\_lids on containers \_\_other **PROTECTION** (Describe) FOOD Describe the location of the 3-compartment sink with hot and cold running water that you will use to wash, rinse, WASHING and sanitize food equipment.

## **Temporary Handwashing Station**

Page 8: Trading Name of Applicant:

| Name, Location and Date of the Different Farmer's Markets that you are operating from: | <u>,</u> |
|----------------------------------------------------------------------------------------|----------|
| 1                                                                                      |          |
| 2                                                                                      |          |
| 3                                                                                      |          |
|                                                                                        |          |
| 4                                                                                      |          |
| 5                                                                                      |          |
| 6                                                                                      |          |
|                                                                                        |          |
|                                                                                        |          |
|                                                                                        |          |
|                                                                                        |          |